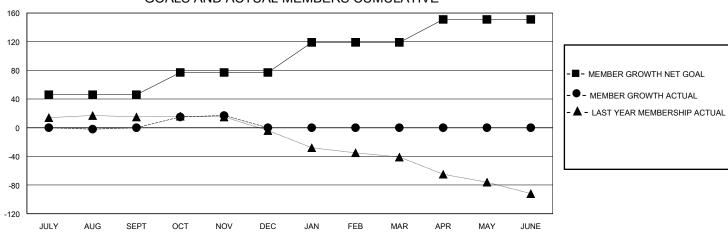

## GOALS AND ACTUAL MEMBERS CUMULATIVE

| DROPPED CLUBS: 0 |    | 18 CLUBS OF 44 ADDED 1 OR MORE<br>NEW MEMBERS | GENDER DISTRIBUTION  MALE 1,014 (71.26%) |              |   |
|------------------|----|-----------------------------------------------|------------------------------------------|--------------|---|
| DROPPED MEMBERS  |    |                                               | FEMALE                                   | 408 (28.67%) |   |
| DECEASED         | 7  | CLICK HERE FOR CUMULATIVE                     | TOTAL FAMILY UNIT MEMBERS                |              | 0 |
| CLUB CANCELLED   | 0  | MEMBERSHIP DATA                               | FAMILY MEMBERS PAYING HALF               |              | 0 |
| OTHER            | 44 |                                               |                                          |              | U |
| TOTAL            | 51 |                                               |                                          |              |   |